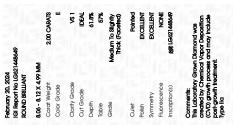

#### LABORATORY GROWN DIAMOND REPORT

February 20, 2024

IGI Report Number LG621448649

Description

LABORATORY GROWN DIAMOND

Shape and Cutting Style

**ROUND BRILLIANT** 

E

Measurements

8.06 - 8.12 X 4.99 MM

#### **GRADING RESULTS**

Carat Weight 2.00 CARATS

Color Grade

Clarity Grade VS 1

Cut Grade **IDEAL** 

# ADDITIONAL GRADING INFORMATION

Polish **EXCELLENT** 

**EXCELLENT** Symmetry

NONE Fluorescence

1/51 LG621448649 Inscription(s)

Comments: This Laboratory Grown Diamond was created by Chemical Vapor Deposition (CVD) growth process and may include post-growth treatment.

# February 20, 2024 IGI Report Number LG621448649 Description LABORATORY GROWN DIAMOND Shape and Cutting Style ROUND BRILLIANT 8.06 - 8.12 X 4.99 MM Measurements **GRADING RESULTS** 2.00 CARATS Carat Weight Color Grade Е Clarity Grade VS 1 Cut Grade IDEAL

# ADDITIONAL GRADING INFORMATION

Medium To

Slightly Thick (Faceted)

| Polish   | EXCELLEN |
|----------|----------|
| Symmetry | EXCELLEN |
|          |          |

NONE Fluorescence (国) LG621448649 Inscription(s)

Pointed

Comments: This Laboratory Grown Diamond was created by Chemical Vapor Deposition (CVD) growth process and may include post-growth treatment.