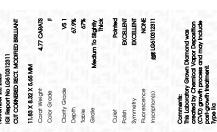

## LABORATORY GROWN DIAMOND REPORT

November 28, 2023

IGI Report Number LG610312311

LABORATORY GROWN Description

DIAMOND

Shape and Cutting Style CUT CORNERED RECTANGULAR

MODIFIED BRILLIANT

11.83 X 8.32 X 5.65 MM Measurements

**GRADING RESULTS** 

Carat Weight 4.77 CARATS

Color Grade

Clarity Grade VS 1

## ADDITIONAL GRADING INFORMATION

Polish **EXCELLENT** 

**EXCELLENT** Symmetry

NONE Fluorescence

/场 LG610312311 Inscription(s)

Comments: This Laboratory Grown Diamond was created by Chemical Vapor Deposition (CVD) growth process and may include post-growth treatment.

Type IIa