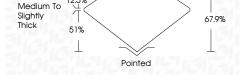

| VVS <sup>1-2</sup> | VS <sup>1-2</sup> | SI 1-2   | 11-3     |
|------------|--------------------|-------------------|----------|----------|
| Internally | Very Very          | Very              | Slightly | Included |
| Flawless   | Slightly Included  | Slightly Included | Included |          |

#### COLOR

|  | D | Е | F | G | Н | 1 | J | Faint | Very Light | Light |
|--|---|---|---|---|---|---|---|-------|------------|-------|



Sample Image Used



© IGI 2020, International Gemological Institute

FD - 10 20



## November 28, 2023 IGI Report Number LG610312311 Description LABORATORY GROWN DIAMOND Shape and Cutting Style **CUT CORNERED** RECTANGULAR MODIFIED BRILLIANT 11.83 X 8.32 X 5.65 MM Measurements **GRADING RESULTS** Carat Weight 4.77 CARATS Color Grade Clarity Grade VS 1



67%

#### ADDITIONAL GRADING INFORMATION

| Polish         | EXCELLENT                     |
|----------------|-------------------------------|
| Symmetry       | EXCELLENT                     |
| Fluorescence   | NONE                          |
| Inscription(s) | 16 <del>2</del> (1,CA10312311 |

Comments: This Laboratory Grown Diamond was created by Chemical Vapor Deposition (CVD) growth process and may include post-growth treatment.