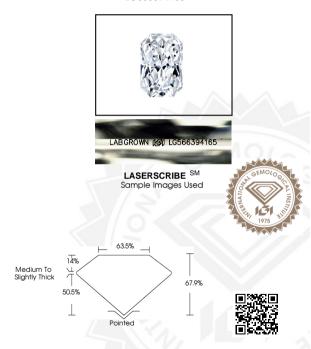

## IGI LABORATORY GROWN DIAMOND IDENTIFICATION REPORT

January 21, 2023

IGI Report Number LG566394165

Description LABORATORY GROWN DIAMOND

Shape and Cutting Style CUT CORNERED RECTANGULAR MODIFIED BRILLIANT

Measurements 7.09 X 4.86 X 3.30 MM

**GRADING RESULTS** 

Carat Weight 0.99 CARAT

Color Grade

Clarity Grade VS 2

### ADDITIONAL GRADING INFORMATION

Polish EXCELLENT

Symmetry VERY GOOD

Fluorescence NONE

LABGROWN (151) LG566394165

Comments: This Laboratory Grown Diamond was created by Chemical Vapor Deposition (CVD) growth process and may include

post-growth treatment.

Type IIa

Inscription(s)