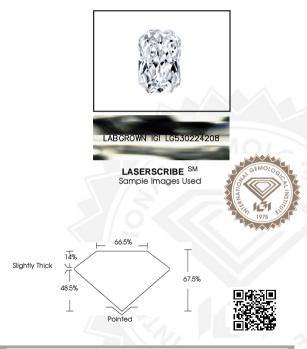

#### IGI LABORATORY GROWN DIAMOND ID REPORT

July 21, 2022

IGI Report Number LG530224208

# CUT CORNERED RECTANGULAR MODIFIED BRILLIANT

#### 6.88 X 4.83 X 3.26 MM

 Card Weight
 0,93 CARAT

 Color Grade
 G

 Clarify Grade
 V\$ 1

 Polish
 EXCELLENT

 Symmetry
 EXCELLENT

 Fluorescence
 NONE

 Inscription(s)
 LABGROWN 16

 LG530224208
 LG530224208

Comments: This Laboratory Grown Diamond was created by Chemical Vapor Deposition (CVD) growth process and may include post-growth treatment. Type Ila