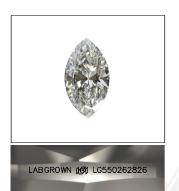

## LABORATORY GROWN DIAMOND REPORT

December 5, 2022

IGI Report Number LG550262826

LABORATORY GROWN Description

DIAMOND

Shape and Cutting Style MARQUISE BRILLIANT

Measurements 16.07 X 7.99 X 4.75 MM

# **GRADING RESULTS**

Carat Weight 3.54 CARATS

Color Grade

Clarity Grade VS 1

Cut Grade VERY GOOD

LG550262826

LABORATORY GROWN DIAMOND

MARQUISE BRILLIANT Shape and Cutting Style 16.07 X 7.99 X 4.75 MM Measurements

**GRADING RESULTS** 

Carat Weight 3.54 CARATS Color Grade Clarity Grade VS 1

Cut Grade VERY GOOD