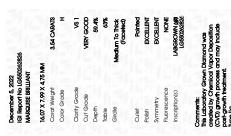

## LABORATORY GROWN DIAMOND REPORT

December 5, 2022

IGI Report Number LG550262826

LABORATORY GROWN Description

DIAMOND

Shape and Cutting Style MARQUISE BRILLIANT

Measurements 16.07 X 7.99 X 4.75 MM

# **GRADING RESULTS**

Carat Weight 3.54 CARATS

Color Grade

Clarity Grade VS 1

Cut Grade VERY GOOD

## ADDITIONAL GRADING INFORMATION

Polish **EXCELLENT** 

**EXCELLENT** Symmetry

Fluorescence NONE

Inscription(s) LABGROWN (151) LG550262826

Comments: This Laboratory Grown Diamond was created by Chemical Vapor Deposition (CVD) growth process and may include post-growth treatment.

LG550262826

LABORATORY GROWN DIAMOND

MARQUISE BRILLIANT Shape and Cutting Style 16.07 X 7.99 X 4.75 MM Measurements

**GRADING RESULTS** 

Carat Weight 3.54 CARATS Color Grade Clarity Grade VS 1

Cut Grade VERY GOOD

#### ADDITIONAL GRADING INFORMATION

Polish EXCELLENT Symmetry **EXCELLENT** NONE Fluorescence

LABGROWN (6) LG550262826

Comments: This Laboratory Grown Diamond was created by Chemical Vapor Deposition (CVD) growth process and may include post-growth treatment. Type IIa

Inscription(s)