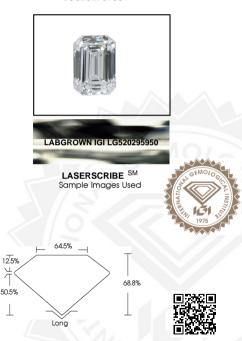

## IGI LABORATORY GROWN DIAMOND IDENTIFICATION REPORT

May 19, 2022

IGI Report Number LG520295950

Description LABORATORY GROWN DIAMOND

Shape and Cutting Style EMERALD CUT

Measurements 6.59 X 4.58 X 3.15 MM

## LG520295950

Slightly Thick

THIS DOCUMENT WAS PRODUCED WITH THE FOLLOWING SECURITY MEASURES; SPECIAL DOCUMENT PAPER, INK SCREENS, WATERMARK BACKGROUND DESIGNS, HOLOGRAM AND OTHER SECURITY FEATURES NOT LISTED AND DO EXCEED DOCUMENT SECURITY INDUSTRY GUIDELINES.