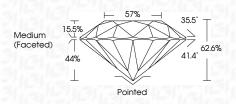

DISCLAIMERS, PLEASE GO TO WWW.IGLORG OR CALL 1-886-BUY-IGIS.

© INTERNATIONAL GEMOLOGICAL INSTITUTE, INC.





 $\ensuremath{\mathbb{C}}$  IGI 2020, International Gemological Institute



#### LABORATORY GROWN DIAMOND REPORT

| 04/06/2021              |                       |
|-------------------------|-----------------------|
| IGI Report Number       | LG468176468           |
| Shape and Cutting Style | ROUND BRILLIANT       |
| Measurements            | 6.62 - 6.66 x 4.15 mm |
| GRADING RESULTS         |                       |
| Carat Weight            | 1.11 CARAT            |
| Color Grade             | in Stohan             |
| Clarity Grade           | VS 1                  |
| Cut Grade               | EXCELLENT             |
|                         |                       |



#### ADDITIONAL GRADING INFORMATION

| Polish         | EXCELLENT                |
|----------------|--------------------------|
| Symmetry       | VERY GOOD                |
| Fluorescence   | NONE                     |
| Inscription(s) | LABGROWN IGI LG468176468 |

Comments: This Laboratory Grown Diamond was created by Chemical Vapor Deposition (CVD) growth process and may include post-growth treatment Type IIa