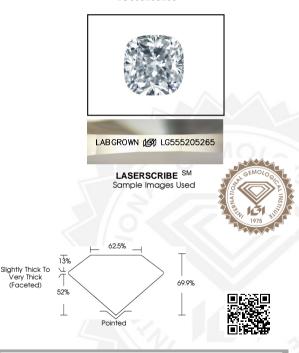

### IGI LABORATORY GROWN DIAMOND ID REPORT

January 6, 2023

IGI Report Number LG555205265

#### SQUARE CUSHION MODIFIED BRILLIANT

## 5.43 X 5.38 X 3.76 MM

 Cardt Weight
 0.87 CARAT

 Color Grade
 F

 Clarity Grade
 VS 2

 Polish
 EXCELLENT

 Symmetry
 EXCELLENT

 Fluorescence
 NONE

 Inscription(s)
 LABGROWN IGI

 LG555205265
 LG555205265

Comments: This Laboratory Grown Diamond was created by Chemical Vapor Deposition (CVD) growth process and may include post-growth treatment. Type Ila