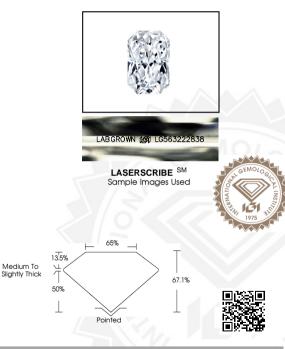

#### CUT CORNERED RECTANGULAR MODIFIED BRILLIANT

#### 6.29 X 4.53 X 3.04 MM

| Carat Weight   | 0.73 CARAT |
|----------------|------------|
| Color Grade    | G          |
| Clarity Grade  | VVS 2      |
| Polish         | EXCELLENT  |
| Symmetry       | EXCELLENT  |
| Fluorescence   | NONE       |
| Inscription(s) | LABGROWN   |
|                |            |

Comments: This Laboratory Grown Diamond was created by Chemical Vapor Deposition (CVD) growth process and may include post-growth treatment.Type IIa

#### IGI LABORATORY GROWN DIAMOND ID REPORT

January 24, 2023

IGI Report Number LG563222838

CUT CORNERED RECTANGULAR MODIFIED BRILLIANT

#### 6.29 X 4.53 X 3.04 MM

| Carat Weight   | 0.73 CARAT       |
|----------------|------------------|
| Color Grade    | G                |
| Clarity Grade  | VVS 2            |
| Polish         | EXCELLENT        |
| Symmetry       | EXCELLENT        |
| Fluorescence   | NONE             |
| Inscription(s) | LABGROWN         |
|                | LG563222838      |
| Comments: This | Laboratory Grown |

Diamond was created by Chemical Vapor Deposition (CVD) growth process and may include post-growth treatment.Type IIa

### IGI LABORATORY GROWN DIAMOND IDENTIFICATION REPORT

| January 24, 2023        |                                                |
|-------------------------|------------------------------------------------|
| IGI Report Number       | LG563222838                                    |
| Description             | LABORATORY GROWN DIAMOND                       |
| Shape and Cutting Style | CUT CORNERED RECTANGULAR MODIFIED<br>BRILLIANT |
| Measurements            | 6.29 X 4.53 X 3.04 MM                          |
| GRADING RESULTS         |                                                |
| Carat Weight            | 0.73 CARAT                                     |

### ADDITIONAL GRADING INFORMATION

| Polish                                                                                                                                                                                                                                                                                                                                                                                                                                                                                                                                                                                                                                                                                                                                                                                                                                                                                                                                                                                                                                                                                                                                                                                                                                                                                                                                                                                                                                                                                                                                                                                                                                                                                                                                                                                                                                                                                                                                                                                                                                                                                                                         | EXCELLENT                |
|--------------------------------------------------------------------------------------------------------------------------------------------------------------------------------------------------------------------------------------------------------------------------------------------------------------------------------------------------------------------------------------------------------------------------------------------------------------------------------------------------------------------------------------------------------------------------------------------------------------------------------------------------------------------------------------------------------------------------------------------------------------------------------------------------------------------------------------------------------------------------------------------------------------------------------------------------------------------------------------------------------------------------------------------------------------------------------------------------------------------------------------------------------------------------------------------------------------------------------------------------------------------------------------------------------------------------------------------------------------------------------------------------------------------------------------------------------------------------------------------------------------------------------------------------------------------------------------------------------------------------------------------------------------------------------------------------------------------------------------------------------------------------------------------------------------------------------------------------------------------------------------------------------------------------------------------------------------------------------------------------------------------------------------------------------------------------------------------------------------------------------|--------------------------|
| Symmetry                                                                                                                                                                                                                                                                                                                                                                                                                                                                                                                                                                                                                                                                                                                                                                                                                                                                                                                                                                                                                                                                                                                                                                                                                                                                                                                                                                                                                                                                                                                                                                                                                                                                                                                                                                                                                                                                                                                                                                                                                                                                                                                       | EXCELLENT                |
| Fluorescence                                                                                                                                                                                                                                                                                                                                                                                                                                                                                                                                                                                                                                                                                                                                                                                                                                                                                                                                                                                                                                                                                                                                                                                                                                                                                                                                                                                                                                                                                                                                                                                                                                                                                                                                                                                                                                                                                                                                                                                                                                                                                                                   | NONE                     |
| Inscription(s)                                                                                                                                                                                                                                                                                                                                                                                                                                                                                                                                                                                                                                                                                                                                                                                                                                                                                                                                                                                                                                                                                                                                                                                                                                                                                                                                                                                                                                                                                                                                                                                                                                                                                                                                                                                                                                                                                                                                                                                                                                                                                                                 | LABGROWN 161 LG563222838 |
| and a first of the state of the |                          |

Comments: This Laboratory Grown Diamond was created by Chemical Vapor Deposition (CVD) growth process and may include post-growth treatment. Type IIa