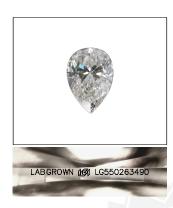

## LABORATORY GROWN DIAMOND REPORT

December 16, 2022

IGI Report Number LG550263490

Description

LABORATORY GROWN DIAMOND

Shape and Cutting Style

PEAR BRILLIANT

G

Measurements 12.08 X 7.84 X 4.84 MM

**GRADING RESULTS** 

Carat Weight 2.62 CARATS

Color Grade

Clarity Grade VS 1

Cut Grade VERY GOOD

ADDITIONAL GRADING INFORMATION

Polish **EXCELLENT** 

#### December 16, 2022 IGI Report Number LG550263490 Description LABORATORY GROWN DIAMOND Shape and Cutting Style PEAR BRILLIANT 12.08 X 7.84 X 4.84 MM Measurements **GRADING RESULTS** Carat Weight 2.62 CARATS Color Grade Clarity Grade VS 1 Cut Grade VERY GOOD