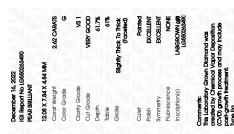

## LABORATORY GROWN DIAMOND REPORT

December 16, 2022

IGI Report Number LG550263490

Description

LABORATORY GROWN DIAMOND

Shape and Cutting Style

PEAR BRILLIANT

G

Measurements 12.08 X 7.84 X 4.84 MM

**GRADING RESULTS** 

Carat Weight 2.62 CARATS

Color Grade

Clarity Grade VS 1

Cut Grade VERY GOOD

ADDITIONAL GRADING INFORMATION

Polish **EXCELLENT** 

**EXCELLENT** Symmetry

Fluorescence NONE

Inscription(s) LABGROWN (5) LG550263490

Comments: This Laboratory Grown Diamond was created by Chemical Vapor Deposition (CVD) growth process and may include post-growth treatment.

#### December 16, 2022 IGI Report Number LG550263490 Description LABORATORY GROWN DIAMOND Shape and Cutting Style PEAR BRILLIANT 12.08 X 7.84 X 4.84 MM Measurements **GRADING RESULTS** Carat Weight 2.62 CARATS Color Grade Clarity Grade VS 1 Cut Grade VERY GOOD

#### ADDITIONAL GRADING INFORMATION

| Polish         | EXCELLENT                 |
|----------------|---------------------------|
| Symmetry       | EXCELLENT                 |
| Fluorescence   | NONE                      |
| Inscription(s) | LABGROWN (65) LG550263490 |

Comments: This Laboratory Grown Diamond was created by Chemical Vapor Deposition (CVD) growth process and may include post-growth treatment. Type IIa