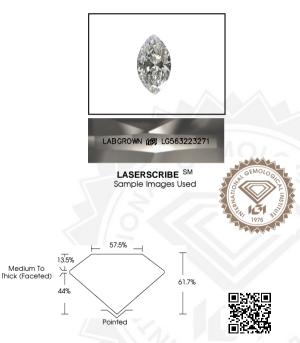

# IGI LABORATORY GROWN DIAMOND IDENTIFICATION REPORT

January 30, 2023

IGI Report Number LG563223271

Description LABORATORY GROWN DIAMOND

Shape and Cutting Style MARQUISE BRILLIANT
Measurements 7.95 X 3.81 X 2.35 MM

vieusuiemenis 7.

# ADDITIONAL GRADING INFORMATION

 Polish
 EXCELLENT

 Symmetry
 VERY GOOD

Fluorescence NONE

orescence

Inscription(s) LABGROWN (155) LG563223271
Comments: This Laboratory Grown Diamond was created by

Chemical Vapor Deposition (CVD) growth process and may include post-growth treatment.