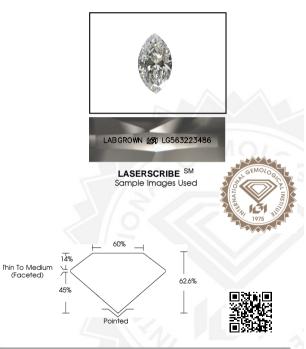

# LABORATORY GROWN DIAMOND REPORT

## LG563223486

THIS DOCUMENT WAS PRODUCED WITH THE FOLLOWING SECURITY MEASURES; SPECIAL DOCUMENT PAPER, INK SCREENS, WATERMARK BACKGROUND DESIGNS, HOLOGRAM AND OTHER SECURITY FEATURES NOT LISTED AND DO DECEED DOCUMENT SECURITY INDUSTRY GUIDELINES.

#### IGI LABORATORY GROWN DIAMOND ID REPORT

February 2, 2023

IGI Report Number LG563223486

# MARQUISE BRILLIANT

#### 7.91 X 4.04 X 2.53 MM Carat Weight

 Color Grade
 E

 Clarity Grade
 VS 1

 Polish
 EXCELLENT

 Symmetry
 EXCELLENT

 Fluorescence
 NONE

 Inscription(s)
 LABGROWN (67)

 LBGROWN (67)
 LBGROWN (67)

0.45 CARAT

Comments: This Laboratory Grown Diamond was created by Chemical Vapor Deposition (CVD) growth process and may include post-growth treatment.Type IIa