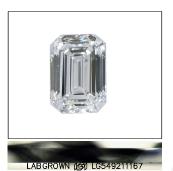

## LABORATORY GROWN DIAMOND REPORT

October 31, 2022

IGI Report Number

LG549211167

Description

LABORATORY GROWN DIAMOND

Shape and Cutting Style

**EMERALD CUT** 

**EXCELLENT** 

Measurements

9.51 X 6.80 X 4.81 MM

**GRADING RESULTS** 

Carat Weight 3.01 CARATS

Color Grade

Clarity Grade VVS 2

Cut Grade VERY GOOD

ADDITIONAL GRADING INFORMATION

Polish

**EXCELLENT** Symmetry

Fluorescence NONE

Inscription(s) LABGROWN (5) LG549211167

Comments: This Laboratory Grown Diamond was created by Chemical Vapor Deposition (CVD) growth process and may include post-growth treatment.