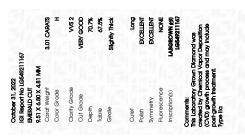

## LABORATORY GROWN DIAMOND REPORT

October 31, 2022

IGI Report Number

LG549211167

Description

LABORATORY GROWN DIAMOND

Shape and Cutting Style

**EMERALD CUT** 

**EXCELLENT** 

Measurements

9.51 X 6.80 X 4.81 MM

**GRADING RESULTS** 

Carat Weight 3.01 CARATS

Color Grade

Clarity Grade VVS 2

Cut Grade VERY GOOD

ADDITIONAL GRADING INFORMATION

Polish

**EXCELLENT** Symmetry

Fluorescence NONE

Inscription(s) LABGROWN (5) LG549211167

Comments: This Laboratory Grown Diamond was created by Chemical Vapor Deposition (CVD) growth process and may include post-growth treatment.

# October 31, 2022

IGI Report Number LG549211167 Description LABORATORY GROWN

DIAMOND

Shape and Cutting Style EMERALD CUT

Measurements **GRADING RESULTS** 

Carat Weight 3.01 CARATS Color Grade

9.51 X 6.80 X 4.81 MM

Clarity Grade VVS 2

Cut Grade VERY GOOD

#### ADDITIONAL GRADING INFORMATION

Polish EXCELLENT Symmetry EXCELLENT

NONE Fluorescence

Comments: This Laboratory Grown Diamond was created by Chemical Vapor Deposition (CVD) growth

process and may include post-growth treatment.

LABGROWN (5) LG549211167

Type IIa

Inscription(s)