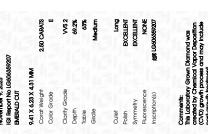

## **GRADING RESULTS**

2.50 CARATS Carat Weight

Color Grade

Clarity Grade VVS 2

## ADDITIONAL GRADING INFORMATION

Polish **EXCELLENT** 

**EXCELLENT** Symmetry

NONE Fluorescence

Inscription(s) (国) LG606359207

Comments: This Laboratory Grown Diamond was created by Chemical Vapor Deposition (CVD) growth process and may include post-growth treatment.

Type IIa

## LG606359207

Report verification at igi.org