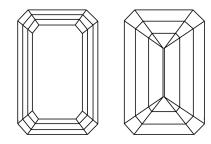

#### **PROPORTIONS**

## **CLARITY CHARACTERISTICS**

## **KEY TO SYMBOLS**

Red symbols indicate internal characteristics. Green symbols indicate external characteristics.