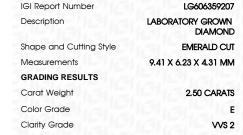

## LABORATORY GROWN DIAMOND REPORT

November 9, 2023

IGI Report Number LG606359207

LABORATORY GROWN Description

DIAMOND

Shape and Cutting Style

**EMERALD CUT** 

E

Measurements 9.41 X 6.23 X 4.31 MM

## **GRADING RESULTS**

2.50 CARATS Carat Weight

Color Grade

Clarity Grade VVS 2