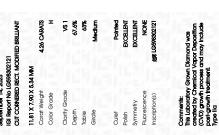

# LABORATORY GROWN DIAMOND REPORT

September 14, 2023

IGI Report Number LG598302121

Description LABORATORY GROWN

DIAMOND

Н

Shape and Cutting Style CUT CORNERED RECTANGULAR

MODIFIED BRILLIANT

Measurements 11.81 X 7.90 X 5.34 MM

**GRADING RESULTS** 

Carat Weight 4.26 CARATS

Color Grade

Clarity Grade V\$ 1

## ADDITIONAL GRADING INFORMATION

Polish **EXCELLENT** 

Symmetry **EXCELLENT** 

Fluorescence NONE

Inscription(s) (G) LG598302121

Comments: This Laboratory Grown Diamond was created by Chemical Vapor Deposition (CVD) growth process and may include post-growth treatment.

Type IIa