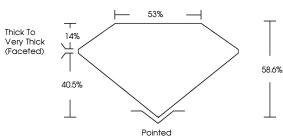

## PROPORTIONS

LG550262827

DIAMOND

HEART BRILLIANT

LABORATORY GROWN

7.91 X 8.84 X 5.18 MM

| GRADING RESULTS                |             |
|--------------------------------|-------------|
| Carat Weight                   | 2.08 CARATS |
| Color Grade                    | н           |
| Clarity Grade                  | VS 1        |
| Cut Grade                      | VERY GOOD   |
| ADDITIONAL GRADING INFORMATION |             |
| Polish                         | EXCELLENT   |
| Symmetry                       | EXCELLENT   |
| Fluorescence                   | NONE        |