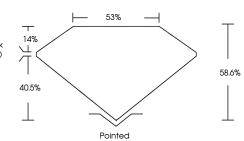

## PROPORTIONS

LG550262827

DIAMOND

HEART BRILLIANT

LABORATORY GROWN

7.91 X 8.84 X 5.18 MM

| GRADING RESULTS                |             |
|--------------------------------|-------------|
| Carat Weight                   | 2.08 CARATS |
| Color Grade                    | н           |
| Clarity Grade                  | VS 1        |
| Cut Grade                      | VERY GOOD   |
| ADDITIONAL GRADING INFORMATION |             |
| Polish                         | EXCELLENT   |
| Symmetry                       | EXCELLENT   |
| Fluorescence                   | NONE        |