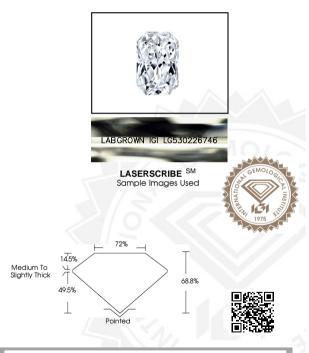

## IGI LABORATORY GROWN DIAMOND IDENTIFICATION REPORT

July 1, 2022

IGI Report Number LG530226746

Description LABORATORY GROWN DIAMOND

Shape and Cutting Style CUT CORNERED RECTANGULAR MODIFIED RRILLIANT

DIVILLIAIN

Measurements 5.58 X 4.01 X 2.76 MM

## **GRADING RESULTS**

Carat Weight 0.54 CARAT

Color Grade G

Clarity Grade SI 1

# ADDITIONAL GRADING INFORMATION

Polish EXCELLENT

Symmetry EXCELLENT

Fluorescence NONE

Inscription(s) LABGROWN IGI LG530226746

Comments: This Laboratory Grown Diamond was created by Chemical Vapor Deposition (CVD) growth process and may include

post-growth treatment.

Type IIa