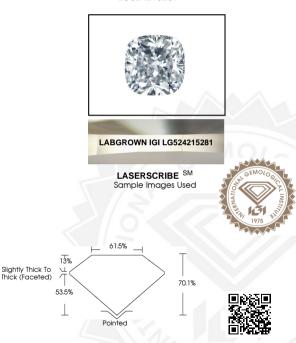

## IGI LABORATORY GROWN DIAMOND IDENTIFICATION REPORT

June 9, 2022

Measurements

IGI Report Number LG524215281

Description LABORATORY GROWN DIAMOND
Shape and Cutting Style SQUARE CUSHION MODIFIED BRILLIANT

5.55 X 5.48 X 3.84 MM

### **GRADING RESULTS**

Carat Weight 0.91 CARAT
Color Grade G

Color Grade G
Clarity Grade SI 2

#### ADDITIONAL GRADING INFORMATION

Polish EXCELLENT Symmetry EXCELLENT

Fluorescence NONE

Inscription(s) LABGROWN IGI LG524215281

Comments: This Laboratory Grown Diamond was created by Chemical Vapor Deposition (CVD) growth process and may include post-growth treatment.

Type IIa