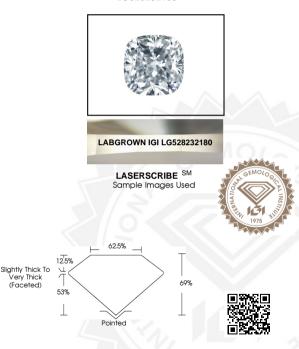

# IGI LABORATORY GROWN DIAMOND IDENTIFICATION REPORT

June 13, 2022

IGI Report Number LG528232180

Description LABORATORY GROWN DIAMOND Shape and Cutting Style SQUARE CUSHION MODIFIED BRILLIANT

Measurements 5.41 X 5.36 X 3.70 MM

#### **GRADING RESULTS**

Carat Weight 0.83 CARAT

Color Grade

Clarity Grade VVS 1

### ADDITIONAL GRADING INFORMATION

Polish EXCELLENT
Symmetry EXCELLENT

Fluorescence NONE

Inscription(s) LABGROWN IGI LG528232180

Comments: This Laboratory Grown Diamond was created by Chemical Vapor Deposition (CVD) growth process and may include

post-growth treatment.

Type IIa

#### IGI LABORATORY GROWN DIAMOND ID REPORT

June 13, 2022

IGI Report Number LG528232180

SQUARE CUSHION MODIFIED BRILLIANT

#### 5.41 X 5.36 X 3.70 MM

 Carat Weight
 0.83 CARAT Color Grade

 Color Grade
 F

 Clarity Grade
 VVS 1

 Polieh
 EXCELLENT NONE

 Fluorescence Inscription(s)
 LABGROWN IGL

 IGS88232180
 LGS88232180

Comments: This Laboratory Grown Diamond was created by Chemical Vapor Deposition (CVD) growth process and may include post-growth treatment.

Type Ila

#### IGI LABORATORY GROWN DIAMOND ID REPORT

June 13, 2022

Type IIa

IGI Report Number LG528232180 SQUARE CUSHION MODIFIED

#### BRILLIANT 5.41 X 5.36 X 3.70 MM

 Carat Weight
 0.83 CARAT

 Color Grade
 F

 Clarity Grade
 VS 1

 Polish
 EXCELLENT

 Symmetry
 EXCELLENT

 Fluorescence
 NONE

Inscription(s) LABGROWN IGI LG528232180 Comments: This Laboratory Grown

Diamond was created by
Chemical Vapor Deposition (CVD)
growth process and may include
post-growth treatment.