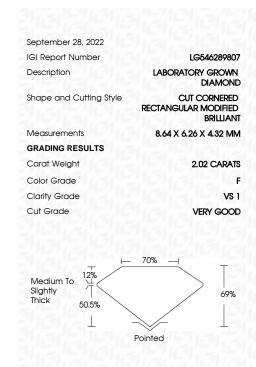

### LABORATORY GROWN DIAMOND REPORT

September 28, 2022

IGI Report Number LG546289807

Description LABORATORY GROWN

DIAMOND

NONE

Shape and Cutting Style CUT CORNERED RECTANGULAR

MODIFIED BRILLIANT

Measurements 8.64 X 6.26 X 4.32 MM

**GRADING RESULTS** 

Carat Weight 2.02 CARATS

Color Grade

Clarity Grade VS 1

Cut Grade VERY GOOD

ADDITIONAL GRADING INFORMATION

Polish EXCELLENT

# **PROPORTIONS**