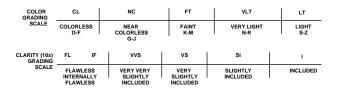

74 X 5.86 MM       |
| GRADING RESULTS         |                             |
| Carat Weight            | 4.11 CARATS                 |
| Color Grade             | I Charles I Charl           |
|                         |                             |

### ADDITIONAL GRADING INFORMATION

| EXCELLENT |
|-----------|
| EXCELLENT |
| NONE      |
|           |

VVS 2

Inscription(s) LABGROWN IGI LG524247248 Comments: This Laboratory Grown Diamond was created by Chemical Vapor Deposition (CVD) growth process and may include post-growth treatment. Type IIa

# LG524247248

# PROPORTIONS



## CLARITY CHARACTERISTICS



#### **KEY TO SYMBOLS**

Red symbols indicate internal characteristics. Green symbols indicate external characteristics. LABORATORY GROWN DIAMOND REPORT

#### **GRADING SCALES**





Sample Image Used



#### April 19, 2022 IGI Report Number LG524247248 LABORATORY GROWN Description DIAMOND SQUARE EMERALD CUT Shape and Cutting Style 8.80 X 8.74 X 5.86 MM Measurements **GRADING RESULTS** 4.11 CARATS Carat Weight Color Grade н Clarity Grade VVS 2



#### ADDITIONAL GRADING INFORMATION

| Polish         | EXCELLENT                |
|----------------|--------------------------|
| Symmetry       | EXCELLENT                |
| Fluorescence   | NONE                     |
| Inscription(s) | LABGROWN IGI LG524247248 |

Comments: This Laboratory Grown Diamond was created by Chemical Vapor Deposition (CVD) growth process and may include post-growth treatment. Type IIa