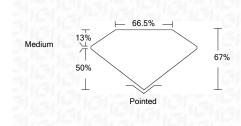

RADING INFORMATION

| EXCELLENT |
|-----------|
| EXCELLENT |
| NONE      |
|           |

VVS 2

Inscription(s) LABGROWN IGI LG524247248 Comments: This Laboratory Grown Diamond was created by Chemical Vapor Deposition (CVD) growth process and may include post-growth treatment. Type IIa

# LG524247248

# PROPORTIONS



## CLARITY CHARACTERISTICS



#### **KEY TO SYMBOLS**

Red symbols indicate internal characteristics. Green symbols indicate external characteristics. LABORATORY GROWN DIAMOND REPORT

#### **GRADING SCALES**





Sample Image Used



#### April 19, 2022 IGI Report Number LG524247248 LABORATORY GROWN Description DIAMOND SQUARE EMERALD CUT Shape and Cutting Style 8.80 X 8.74 X 5.86 MM Measurements **GRADING RESULTS** 4.11 CARATS Carat Weight Color Grade н Clarity Grade VVS 2



#### ADDITIONAL GRADING INFORMATION

| Polish         | EXCELLENT                |
|----------------|--------------------------|
| Symmetry       | EXCELLENT                |
| Fluorescence   | NONE                     |
| Inscription(s) | LABGROWN IGI LG524247248 |

Comments: This Laboratory Grown Diamond was created by Chemical Vapor Deposition (CVD) growth process and may include post-growth treatment. Type IIa