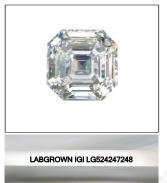

# LABORATORY GROWN DIAMOND REPORT

| April 19, 2022          |                             |
|-------------------------|-----------------------------|
| IGI Report Number       | LG524247248                 |
| Description             | LABORATORY GROWN<br>DIAMOND |
| Shape and Cutting Style | SQUARE EMERALD CUT          |
| Measurements            | 8.80 X 8.74 X 5.86 MM       |
| GRADING RESULTS         |                             |
| Carat Weight            | 4.11 CARATS                 |
| Color Grade             | I Charles I Charl           |
|                         |                             |

#### April 19, 2022 IGI Report Number LG524247248 LABORATORY GROWN Description DIAMOND SQUARE EMERALD CUT Shape and Cutting Style 8.80 X 8.74 X 5.86 MM Measurements **GRADING RESULTS** 4.11 CARATS Carat Weight Color Grade н Clarity Grade VVS 2